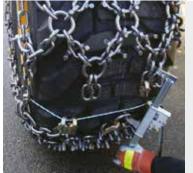

**6.** Use the Olofsfors installation tool to pull the ends together

7. Connect the mesh. Use the additionallinks enclosed if necessary. Usually it's easiest to connect the outer part of thetag chain first

8. Always connect the side chains after the tag chain

**9.** The need for the enclosed extra linkswill vary with tire wear and brand

**10.** Adjust the side chains if necessary