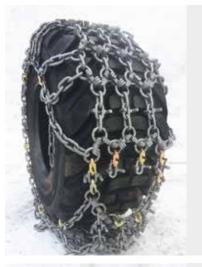

## **Mounting instruction PRO-Grip SF**

- 2. Open pin connectors before fitting
- **3.** Prepare chain to be driven on

4. Drive forward, pulling the chain intoplace

**5.** Check the center of the chain patternfollows the centre of the tire pattern.