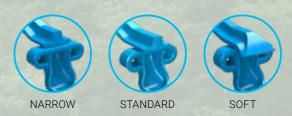

# • ECO-Tracks



## 1. Cross member - Profile



## 2. Cross member type - Light, Normal and Plus

Cross member thicknesss. Applicable for certain track types:

**Light**: Lighter cross members for forwarders with a load capacity up to 12 ton or harvesters with a machine weight up to 15 ton.

**Normal**: Standard size cross members for forwarders with a load capacity between 12-20 ton or harvesters with a machine weight up to 25 ton.

**Plus**: A stronger cross member for forwarders with a load capacity between 15-20 tons. For forwarders with payloads exceeding 20 tons, please consult with your Olofsfors dealer.

## 3. Link system

22 - 26 - 29 - 30 and Max



## 4. Version



#### 5. Position



## 6. Cleat

NC = No Cleat

SC = Single Cleat

DC = Double Cleat

RC = Road Cleat



Contact your local Olofsfors office to request other options and/or dimensions.