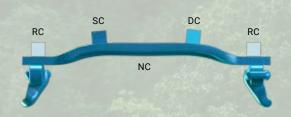

## 6. Cleat

NC = No Cleat

SC = Single Cleat

DC = Double Cleat

RC = Road Cleat

Contact your local Olofsfors office to request other options and/or dimensions.