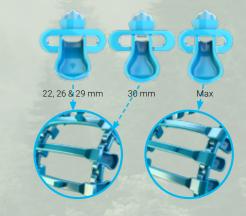

# • ECO-Tracks



## 1. Cross member - Profile



## 2. Cross member type - Light, Normal and Plus

Cross member thicknesss. Applicable for certain track types:

**Light**: Lighter cross members for forwarders with a load capacity up to 12 ton or harvesters with a machine weight up to 15 ton.

**Normal**: Standard size cross members for forwarders with a load capacity between 12-20 ton or harvesters with a machine weight up to 25 ton.

**Plus**: A stronger cross member for forwarders with a load capacity between 15-20 tons. For forwarders with payloads exceeding 20 tons, please consult with your Olofsfors dealer.

## 3. Link system

22 - 26 - 29 - 30 and Max



## 4. Version



#### 5. Position



## 6. Cleat

NC = No Cleat

SC = Single Cleat

DC = Double Cleat

RC = Road Cleat



Contact your local Olofsfors office to request other options and/or dimensions.