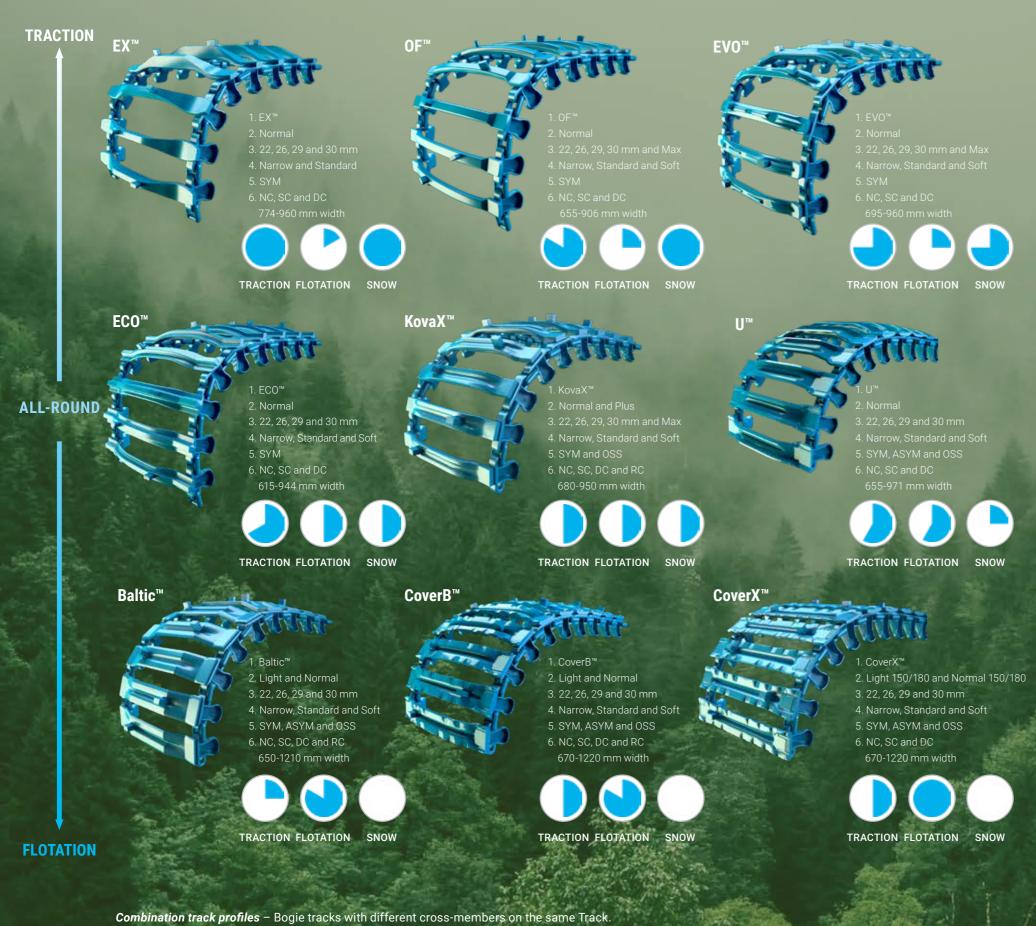

# • ECO-Tracks

## 1. Cross member - Profile

## 2. Cross member type - Light, Normal and Plus

Cross member thicknesss. Applicable for certain track types:

**Light**: Lighter cross members for forwarders with a load capacity up to 12 ton or harvesters with a machine weight up to 15 ton.

**Normal**: Standard size cross members for forwarders with a load capacity between 12-20 ton or harvesters with a machine weight up to 25 ton.

**Plus**: A stronger cross member for forwarders with a load capacity between 15-20 tons. For forwarders with payloads exceeding 20 tons, please consult with your Olofsfors dealer.

## 3. Link system

22 - 26 - 29 - 30 and Max

## 4. Version

#### 5. Position

## 6. Cleat

NC = No Cleat

SC = Single Cleat

DC = Double Cleat

RC = Road Cleat

Contact your local Olofsfors office to request other options and/or dimensions.