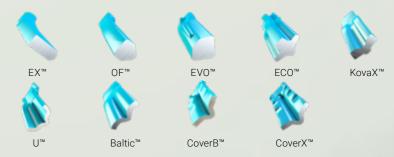

# • ECO-Tracks



## 1. Cross member - Profile



## 2. Cross member type - Light, Normal and Plus

Cross member thicknesss. Applicable for certain track types:

**Light**: Lighter cross members for forwarders with a load capacity up to 12 ton or harvesters with a machine weight up to 15 ton.

**Normal**: Standard size cross members for forwarders with a load capacity between 12-20 ton or harvesters with a machine weight up to 25 ton.

**Plus**: A stronger cross member for forwarders with a load capacity between 15-20 tons. For forwarders with payloads exceeding 20 tons, please consult with your Olofsfors dealer.

## 3. Link system

22 - 26 - 29 - 30 and Max



## 4. Version



#### 5. Position



## 6. Cleat

NC = No Cleat

SC = Single Cleat

DC = Double Cleat

RC = Road Cleat



Contact your local Olofsfors office to request other opt