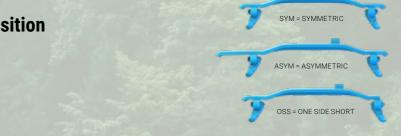

# • ECO-Tracks



## 1. Cross member - Profile



## 2. Cross member type - Light, Normal and Plus

Cross member thicknesss. Applicable for certain track types:

**Light**: Lighter cross members for forwarders with a load capacity up to 12 ton or harvesters with a machine weight up to 15 ton.

**Normal**: Standard size cross members for forwarders with a load capacity between 12-20 ton or harvesters with a machine weight up to 25 ton.

**Plus**: A stronger cross member for forwarders with a load capacity between 15-20 tons. For forwarders with payloads exceeding 20 tons, please consult with your Olofsfors dealer.

## 3. Link system

22 - 26 - 29 - 30 and Max



## 4. Version



#### 5. Position



## 6. Cleat

NC = No Cleat

SC = Single Cleat

DC = Double Cleat

RC = Road Cleat



Contact your local Olofsfors office to request other options and/or dimensions.